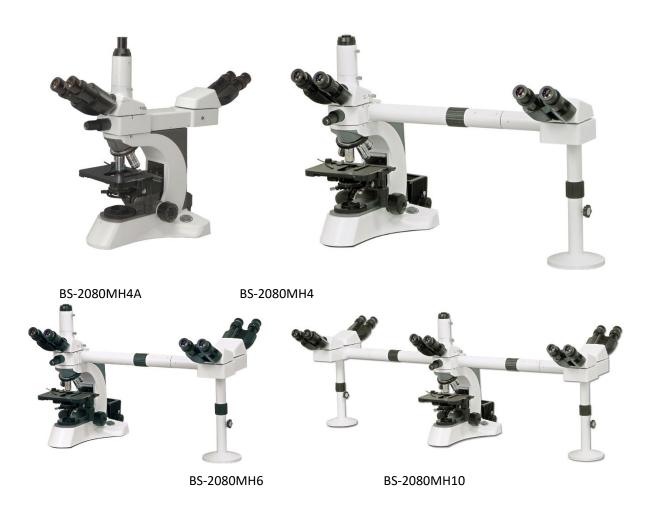

# **BS-2080MH Multi-Head Microscope**

### Introduction

BS-2080MH Series Multi-Head Microscopes are high level microscopes equipped with multi-head for more persons to observe specimen at the same time. With the features of infinite optical system, effective high brightness illumination, LED pointer and images coherence, they are widely used in clinical medicine, scientific research and teaching demonstration areas.

## **Specification**

| ltem           | Specification                                                                                                                                       | BS-2080 | BS-2080 | BS-2080 |
|----------------|-----------------------------------------------------------------------------------------------------------------------------------------------------|---------|---------|---------|
|                |                                                                                                                                                     | MH4/4A  | мн6     | MH10    |
| Optical System | Infinite Optical System                                                                                                                             | •       | •       | •       |
| Viewing Head   | Seidentopf Trinocular Head, Inclined at 30°, 360° Rotatable, Interpupilary Distance 48-75mm                                                         | 1PC     | 1PC     | 1PC     |
|                | Seidentopf Binocular Head, Inclined at 30°, 360° Rotatable, Interpupilary Distance 48-75mm                                                          | 1PC     | 2PCS    | 4PCS    |
| Eyepiece       | Extra Wide Field Eyepiece EW10×/ 20mm                                                                                                               | 4PCS    | 6PCS    | 10PCS   |
| Nosepiece      | Backward Quintuple Nosepiece                                                                                                                        | •       | •       | •       |
| Objective      | Infinite Plan Achromatic Objective 4×, 10×, 40×, 100×                                                                                               | •       | •       | •       |
|                | Infinite Plan Achromatic Objective 20×, 60×                                                                                                         | 0       | 0       | 0       |
| Condenser      | Swing Condenser N.A.0.9/ 0.25                                                                                                                       | •       | •       | •       |
| Focusing       | Coaxial Coarse & Fine Focus Adjustment, Fine Division 0.001mm, Coarse Stroke 37.7mm per Rotation, Fine Stroke 0.1mm per Rotation, Moving Range 24mm | •       | •       | •       |
| Stage          | Double Layers Mechanical Stage 185×142mm, Moving Range 75×55mm                                                                                      | •       | •       | •       |
| Kohler         | External Illumination, Halogen Lamp 24V/ 100W                                                                                                       | •       | •       | •       |
| Illumination   | 5W LED Illumination                                                                                                                                 | 0       | 0       | 0       |
| Pointer        | Green LED Pointer, Brightness Adjustable                                                                                                            | •       | •       | •       |
|                | Dual Color LED Pointer, Brightness Adjustable                                                                                                       | 0       | 0       | 0       |
| Photo Adapter  | Used to connect Nikon or Canon DSLR camera to the microscope                                                                                        | 0       | 0       | 0       |
| Video Adapter  | C-Mount 1×                                                                                                                                          | 0       | 0       | 0       |
|                | C-Mount 0.5×                                                                                                                                        | 0       | 0       | 0       |