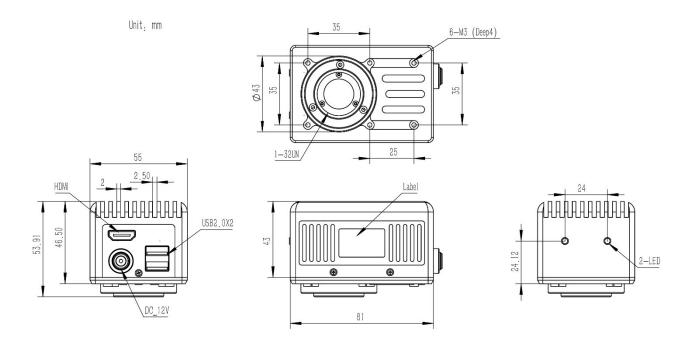

|                    | automatic white balance, automatic/manual exposure, gain, contrast, Gamma value, sharpness, choice of scale, undo/redo, restore to the default values, etc                                     |
|--------------------|------------------------------------------------------------------------------------------------------------------------------------------------------------------------------------------------|
| Measure Function   | Point, arbitrary line, circle, rectangle, annulus, polygon, polyline, angle, double circle, distance from point to line, concentric circle, Import DXF files and other extended functions etc. |
| Interface          | HDMI v1.4 × 1, USB2.0 × 2, 12V DC In × 1                                                                                                                                                       |
| Memory             | USB Flash Drive, support up to 32GB(FAT32 format)                                                                                                                                              |
| Input Power Supply | DC 12V/2A                                                                                                                                                                                      |
| Lens Mount         | C-mount                                                                                                                                                                                        |
| Camera Dimension   | 81×55×43mm                                                                                                                                                                                     |
| Weight             | 168 g                                                                                                                                                                                          |
| Accessories        | 12V 2A Power Supply Adapter × 1 , HDMI Cable × 1                                                                                                                                               |

# **Dimensions**