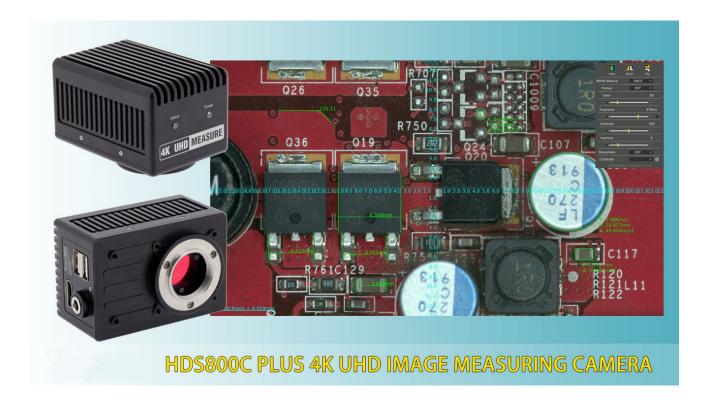

## **HDS800C PLUS 4K UHD Image Measuring Camera**

HDS800C PLUS 4K UHD image Measuring camera has adopted high sensitivity 1/1.9 inch 8.3MP Sony CMOS image sensor, pixel size 1.85um, the camera has high dynamic range, high sensitivity and excellent thermal noise suppression features. The camera outputs 4K resolution of 3840 x2160 pixels, the resolution is 4 times as 1080P cameras, maximum frame rate is 30fps, no compression, no interpolation, transmission bandwidth is 5.97 Gb/s. The Camera can be connected to 4K UHD Screen via HDMI interface, it also can be connected to HDMI image acquisition card, support plug and play. The captured images will be saved to USB flash drive with BMP format, the camera supports USB flash drive up to 32 GB. 4K UHD Measure camera can ensure every detail is not to be missed.

- 1. Live Cell Imaging
- 2. Surgical Microscopic Imaging
- 3. Pathology
- 4. Cytology
- 5. Defect Analysis
- 6. Semiconductor Inspection
- 7. Electronics and circuit board inspection
- 8. Metrology
- 9. Navigation for Processed Imaging
- 10. Industrial Optical HD Digital Imaging
- 11. Astronomical Observation